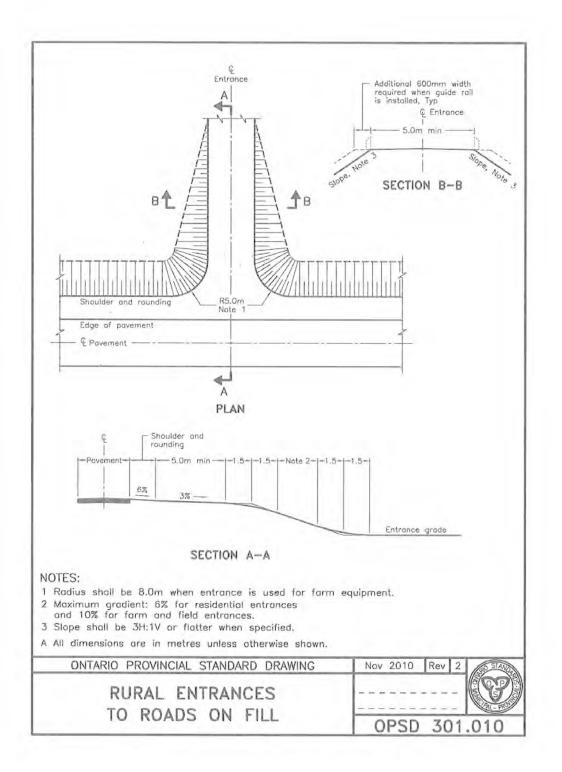

The policy has since been reviewed by all departments.

A few minor changes have been made but nothing that makes a significant change in the overall policy or permit.

| POLICY: ENTRANCE POLICY | POLICY NUMBER:                  |
|-------------------------|---------------------------------|
| EFFECTIVE DATE:         | AUTHORITY: Public Works Foreman |

### **PURPOSE:**

To define the Municipality of Powassan's ("Municipality") Public Works Department's policies and procedures on the control, installation, classification, reclassification, replacement, and standards of access to the Municipality's roads, while adhering to Zoning By-Law No. 2019-19 and By-Law No. 2010-16 so that:

### 1. Control of Entrances

All entrances onto Municipal roads must have approval of the Municipality's Public Works Foreman ("Foreman") or Designate prior to installation and shall be under the control of the Municipality's Public Works Department. All new or altered installations shall conform to this policy and be completed according to these standards. Costs shall be borne by the owners.

The Foreman will determine the need for a culvert. Should a culvert be deemed necessary, the culvert and all work involved with installation shall conform to the standards as set out in this Policy.