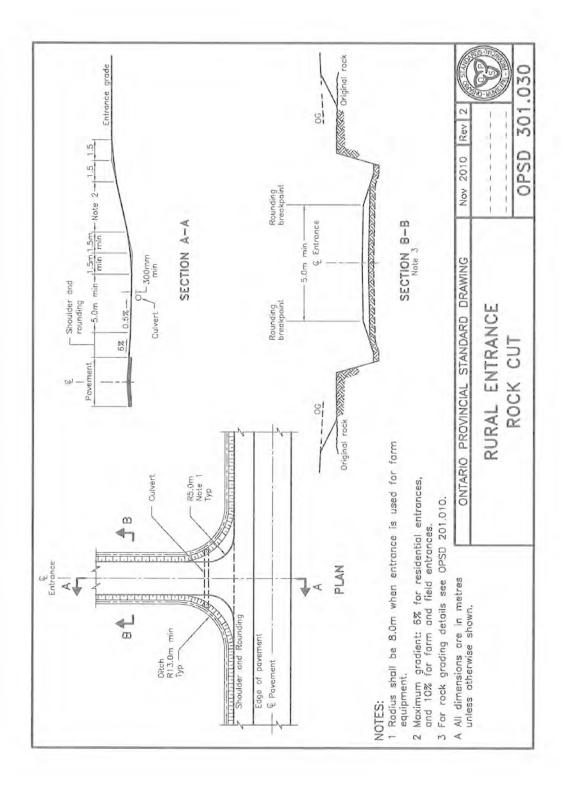

The policy has since been reviewed by all departments.

A few minor changes have been made but nothing that makes a significant change in the overall policy or permit.

| POLICY: ENTRANCE POLICY | POLICY NUMBER:                  |
|-------------------------|---------------------------------|
| EFFECTIVE DATE:         | AUTHORITY: Public Works Foreman |

### **PURPOSE:**

To define the Municipality of Powassan's ("Municipality") Public Works Department's policies and procedures on the control, installation, classification, reclassification, replacement, and standards of access to the Municipality's roads, while adhering to Zoning By-Law No. 2019-19 and By-Law No. 2010-16 so that:

### 1. Control of Entrances

All entrances onto Municipal roads must have approval of the Municipality's Public Works Foreman ("Foreman") or Designate prior to installation and shall be under the control of the Municipality's Public Works Department. All new or altered installations shall conform to this policy and be completed according to these standards. Costs shall be borne by the owners.

The Foreman will determine the need for a culvert. Should a culvert be deemed necessary, the culvert and all work involved with installation shall conform to the standards as set out in this Policy.