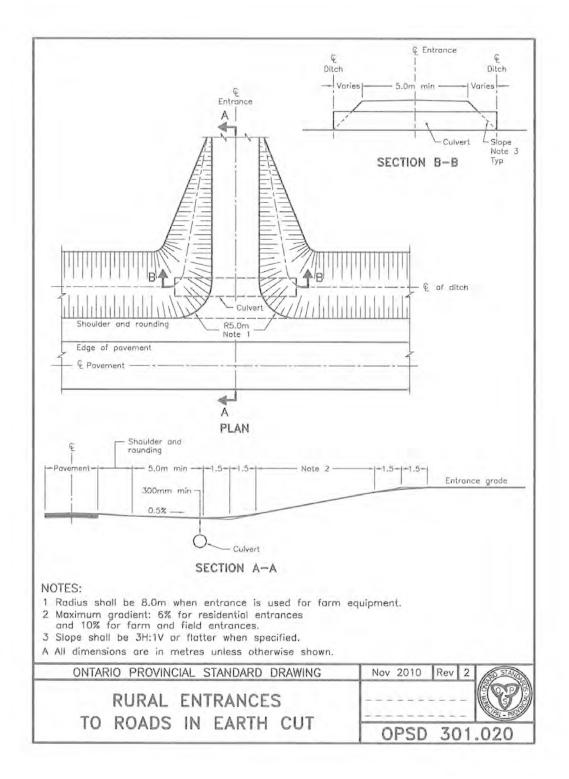

The policy has since been reviewed by all departments.

A few minor changes have been made but nothing that makes a significant change in the overall policy or permit.

| POLICY: ENTRANCE POLICY | POLICY NUMBER:                  |
|-------------------------|---------------------------------|
| EFFECTIVE DATE:         | AUTHORITY: Public Works Foreman |

### **PURPOSE:**

To define the Municipality of Powassan's ("Municipality") Public Works Department's policies and procedures on the control, installation, classification, reclassification, replacement, and standards of access to the Municipality's roads, while adhering to Zoning By-Law No. 2019-19 and By-Law No. 2010-16 so that:

### 1. Control of Entrances

All entrances onto Municipal roads must have approval of the Municipality's Public Works Foreman ("Foreman") or Designate prior to installation and shall be under the control of the Municipality's Public Works Department. All new or altered installations shall conform to this policy and be completed according to these standards. Costs shall be borne by the owners.

The Foreman will determine the need for a culvert. Should a culvert be deemed necessary, the culvert and all work involved with installation shall conform to the standards as set out in this Policy.